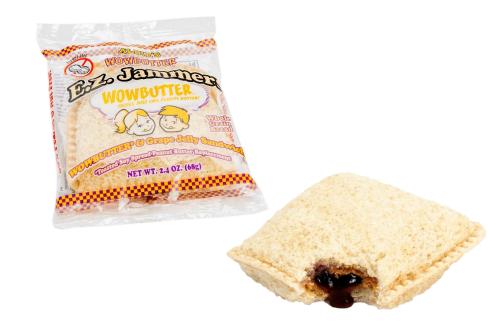

## WHOLE GRAIN WOWBUTTER & GRAPE JELLY

72-2.4 oz. Individually Wrapped Sandwiches
Product Code #607

| <b>Nutrition</b>                     | <b>Facts</b>                  |
|--------------------------------------|-------------------------------|
| 72 servings per conf<br>Serving size | tainer<br><b>2.4 oz (68g)</b> |
| Amount per serving Calories          | 280                           |
|                                      | % Daily Value*                |
| Total Fat 14g                        | 18%                           |
| Saturated Fat 3g                     | 15%                           |
| Trans Fat 0g                         |                               |
| Cholesterol 0mg                      | 0%                            |
| Sodium 200mg                         | 9%                            |
| Total Carbohydrate 28g               | 10%                           |
| Dietary Fiber 4g                     | 14%                           |
| Total Sugars 12g                     |                               |
| Includes 10g Added                   | Sugars 20%                    |
| Protein 9g                           |                               |
| Vitamin D 1mcg                       | 6%                            |
| Calcium 121mg                        | 10%                           |
| Iron 2mg                             | 10%                           |
| Potassium 350mg                      | 8%                            |

**TI/HI**: 8/10

INGREDIENTS: BREAD: Whole Grain Wheat Flour, Enriched Flour [Unbleached Wheat Flour, Malted Barley Flour, Reduced Iron, Thiamine Mononitrate (Vitamin B1), Riboflavin (Vitamin B2), Niacin (Vitamin B3), Folic Acid], Water, Yeast, Sugar, Wheat Gluten, Resistant Corn Starch, Soybean Oil, Salt, Dextrose, Natural Flavor, Vitamin D2 (Ergocalciferol), Monoglycerides, Calcium Propionate (A Preservative), Calcium Sulfate, Modified Whey, Citric Acid, Ascorbic Acid. WOWBUTTER: Whole Toasted Soy, Pressed Soy Oil, Cane Sugar, Palm Oil (Sustainable), Sea Salt. JELLY: White Sugar, Grape Juice (Made From Concentrate), Pectin, Citric Acid, Potassium Sorbate. CONTAINS: WHEAT, SOY AND MILK PRODUCTS.